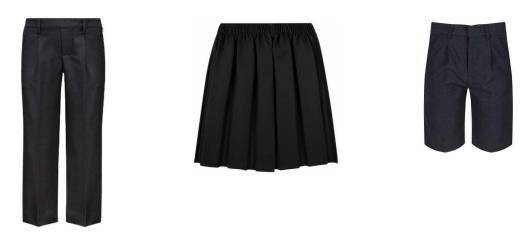

We are happy for students to have uniform in the school colours without the logo.

Light blue polo shirt and navy blue sweat shirt or cardigan

Black, grey or navy blue trousers, skirt or appropriate shorts