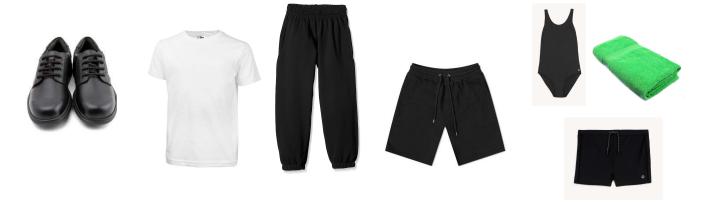

Dark footwear appropriate for each student's needs.

For PE a white t-shirt and black shorts or jogging bottoms are needed and a swim suit or trunks and towel for swimming each week.

Uniform should fit appropriately and be laundered regularly to be worn to school each day.