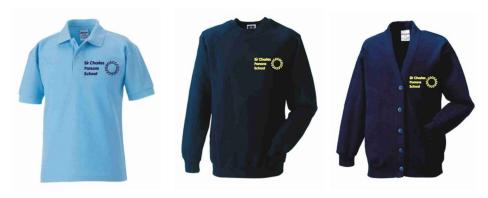

## Uniform is worn by all students in years 7 to 11.

MBLE MATICE ON A PRINTING

Emblematic provide uniform with the school logo embroidered via their website <a href="https://studentuniform.co.uk/scps096/">https://studentuniform.co.uk/scps096/</a>

We are happy for students to have uniform in the school colours without the logo.

Light blue polo shirt and navy blue sweat shirt or cardigan

Black, grey or navy blue trousers, skirt or appropriate shorts