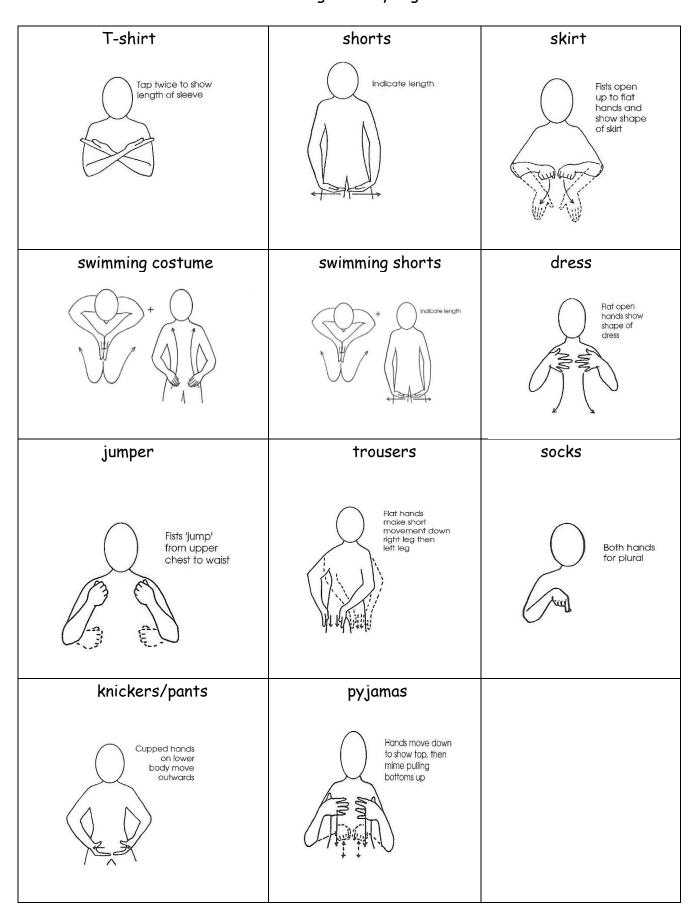

## Washing Activity Signs

| more                                                             | finished      | put in                |
|------------------------------------------------------------------|---------------|-----------------------|
|                                                                  |               |                       |
| take out                                                         | my turn       | your turn             |
|                                                                  |               |                       |
| big                                                              | small         | clean                 |
|                                                                  |               |                       |
| Wrists together - top fist makes small twisting upward movements |               |                       |
| mum  Tap twice                                                   | dad Tap twice | brother  Rub knuckles |

| sister                   | me/mine | who    |
|--------------------------|---------|--------|
| Tap middle of nose twice |         |        |
| what                     | colour  |        |
|                          |         |        |
| red                      | blue    | yellow |
|                          |         |        |
| green                    | orange  | pink   |
|                          |         |        |
| purple                   | white   | brown  |
| \$\bar{\pi}{3}\$         |         |        |