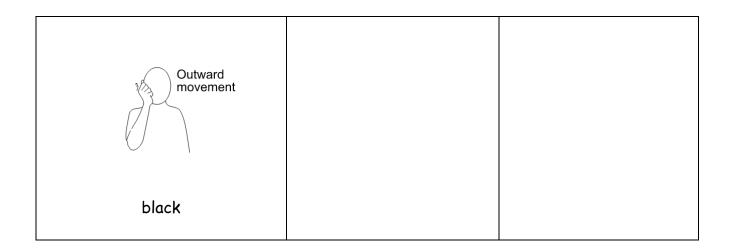

| sister                   | me/mine | who    |
|--------------------------|---------|--------|
| Tap middle of nose twice |         |        |
| what                     | colour  |        |
|                          |         |        |
| red                      | blue    | yellow |
|                          |         |        |
| green                    | orange  | pink   |
|                          |         |        |
| purple                   | white   | brown  |
| \$\bar{\pi}{3}\$         |         |        |